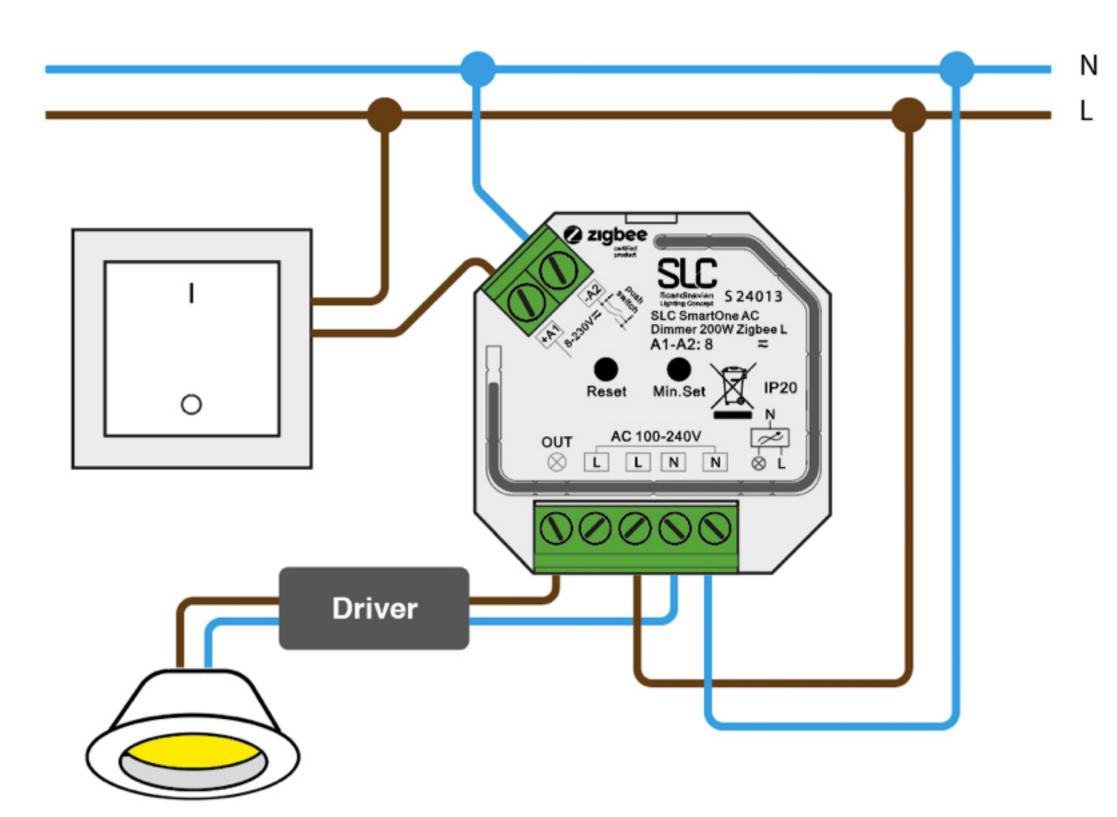

#### Wiring diagram

Note: An authorized electrician must install this device. Remember to switch off the power before installing it.