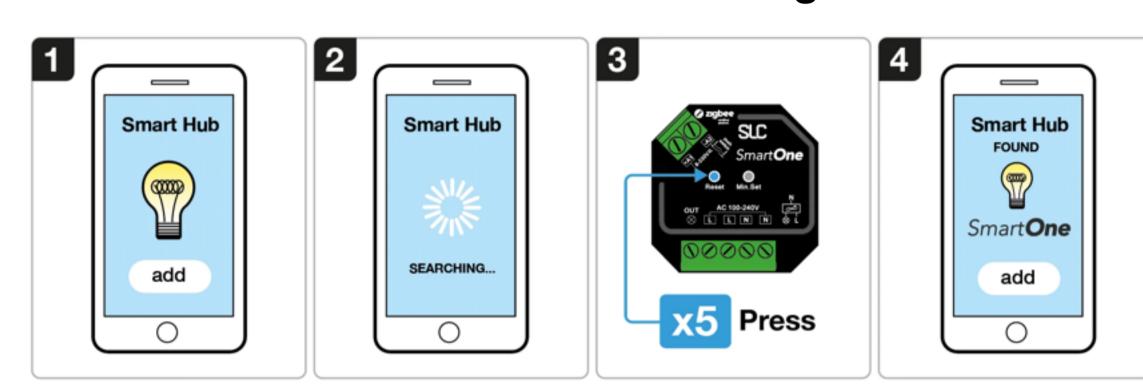

#### Connect the SmartOne dimmer to a Zigbee Smart Hub

1. Choose to add a new light from your compatible Zigbee Hub Interface

2. Your interface is now searching for new Zigbee devices on the network

3. Press the reset button 5 times to set the device in pairing mode for 15 sec.

4. Once your smart hub as successfully paired with the SmartOne dimmer, all connected lights will flash five times.