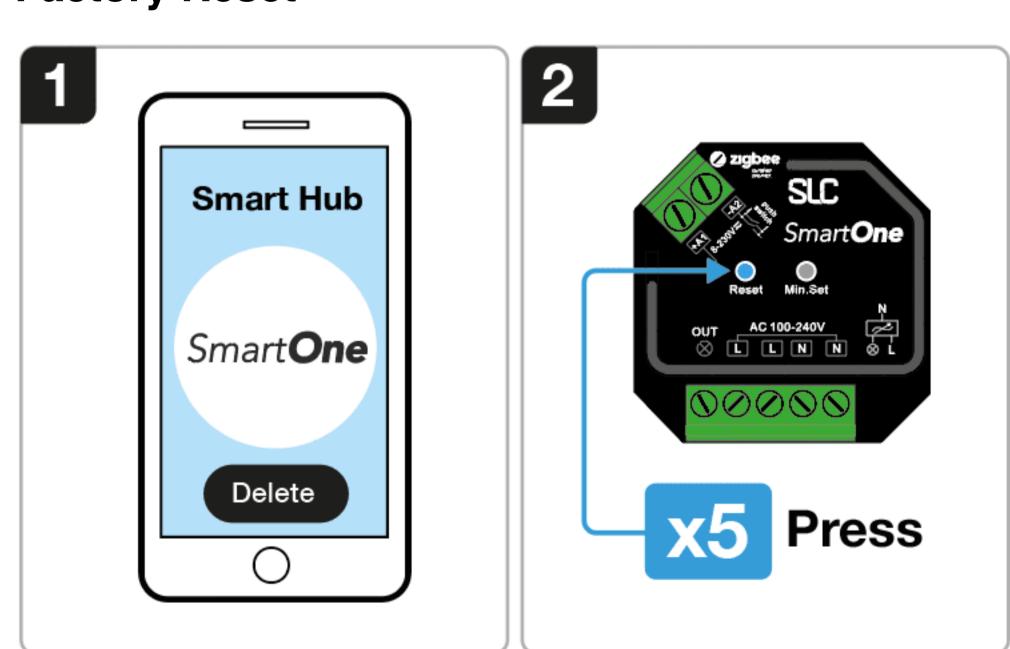

### Factory Reset

1. Delete the SmartOne dimmer from your Zigbee Hub Interface

2. Short press the reset button on the SmartOne dimmer 5 times.

3. Connected lights will blink 3 times to indicate a successful reset.