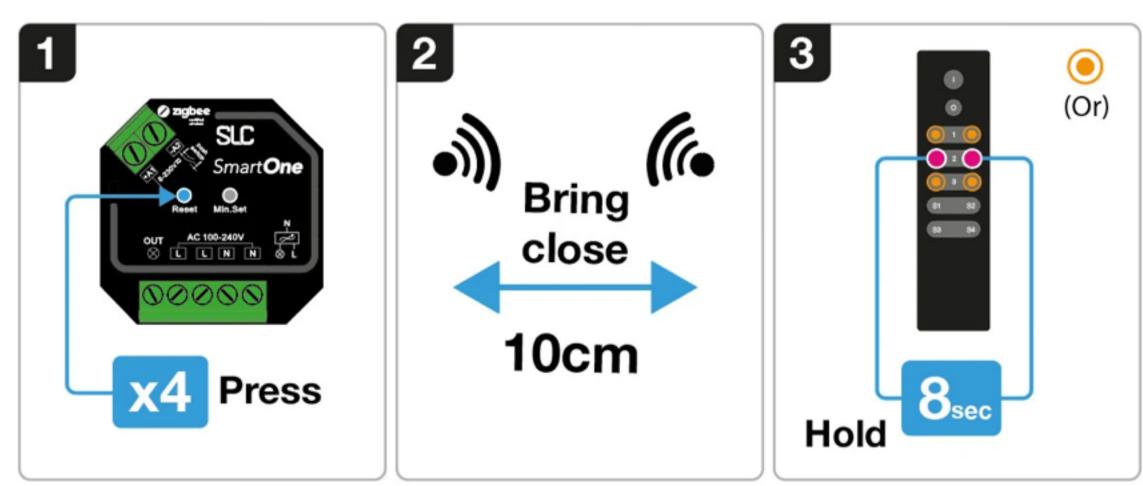

## TouchLink to a Zigbee Remote

1. Short press the "Reset" button four times to activate the TouchLink pairing mode (180 sec).

2. Bring the Zigbee remote or touch panel within 10 cm of the SmartOne unit and activate TouchLink paring mode on the remote.

3. The lights connected to the SmartOne unit will blink twice to indicate a successful link.