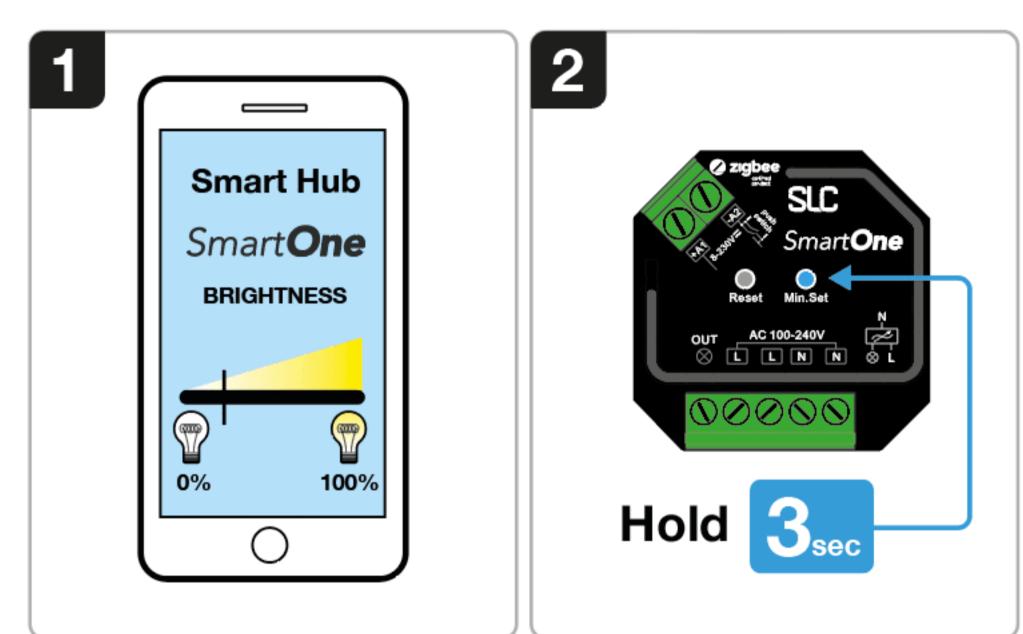

#### Set a minimum brightness setting

1. Adjust the brightness setting between 1-50% on your Smart Hub interface

2. Press and hold the right button on the SmartOne dimmer for 3 sec.

2. Press and hold the right button on the SmartOne dimm3. Now the load can not be dimmed below the set level.

**Note:** To remove this setting simply adust the brightness to 100% and then hold the same button for 3 sec again. Then the minimum brightness setting will be removed.